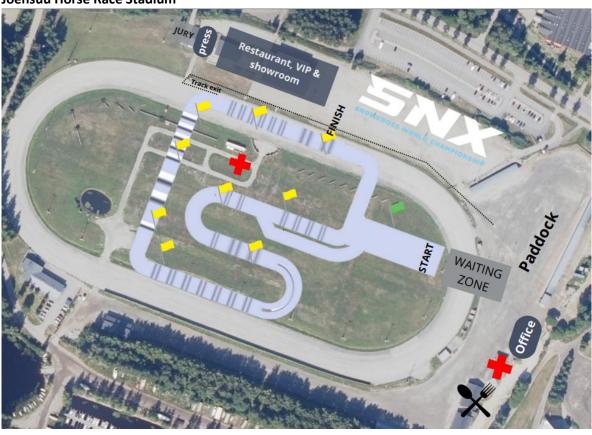

## 5. CIRCUIT

| Name                                                                                          | Joensuu Horse Race stadium, Joensuun ravirata |  |
|-----------------------------------------------------------------------------------------------|-----------------------------------------------|--|
| Street                                                                                        | Linnunlahdentie 8, 80110                      |  |
| City                                                                                          | Joensuu                                       |  |
| GPS Coordinates                                                                               | See attachement                               |  |
| Length of the track                                                                           | According to FIM E rules                      |  |
| Minimum width                                                                                 | According to FIM E rules                      |  |
| A drawing of the circuit is attached to these regulations                                     |                                               |  |
| The race office must be equipped with a high speed internet connection over the whole meeting |                                               |  |

#### Attachmend:

Page 1: A map of the region, including the venue of the circuit

Page 2: Time Schedule TBA

Page 3: Drawing of the circuit

# Joensuu Horse Race Stadium