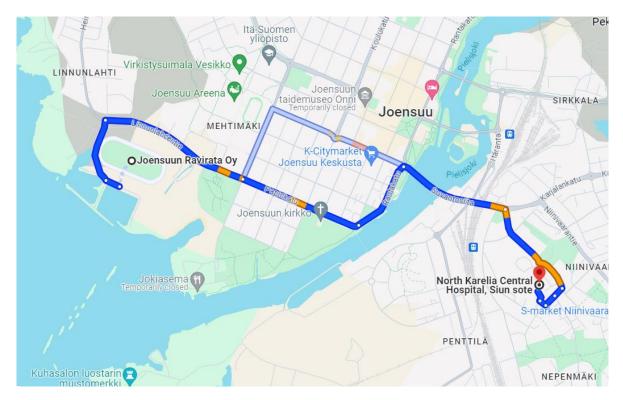

**Directions to nearest hospital** 

Address:

North Karelia Central Hospital, Siun Sote Tikkamäentie 16 80210 Joensuu

# Joensuu Horse Race Stadium